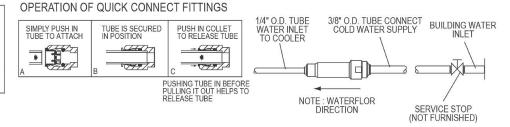

#### **INSTALLER NOTE**

This fountain is rated for inlet water pressure of 20-105 PSI. A pressure reducing regulator should be used if the inlet water supply exceeds 105 PSI. Any damage caused by reason of connecting this product to supply line pressures lower than 20 psig or higher than 105 psig is not covered by warranty.