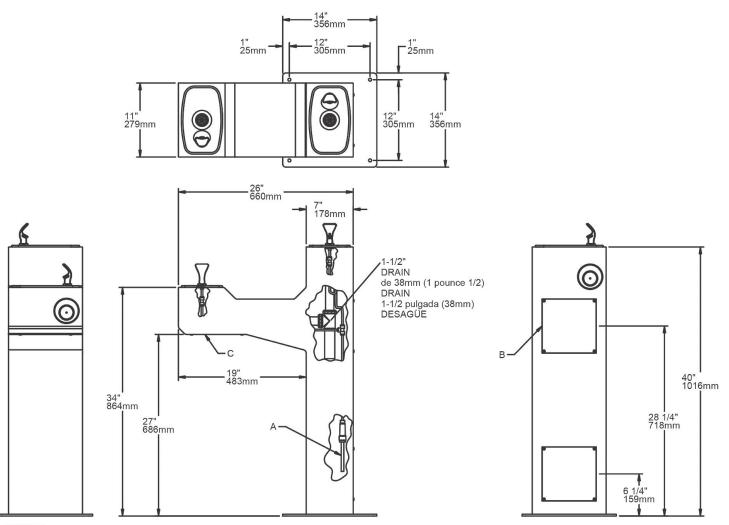

| Order ID:                | 74047202000                     |
|--------------------------|---------------------------------|
| Finish:                  | Powder Coat (12 Color Options)  |
| Power:                   | No Electrical Required          |
| Bubbler Style:           | Vandal Resistant                |
| Activation by:           | Mechanical Front Bubbler Button |
| Mounting Type:           | Floor Mount/Freestanding        |
| Chilling Capacity:       | Non-refrigerated                |
| Dimensions (L x W x H):  | 26" x 14" x 43-1/2"             |
| Approx. Shipping Weight: | 100 lbs.                        |
| Installation Location:   | Outdoor                         |
| No. of Stations Served:  | 2                               |
|                          |                                 |

A = 3/8" (10mm) O.D. unplated copper tube connect - shut off valve by others. B = Access panel. C = Removable bottom cover.

In keeping with our policy of continuing product improvement, Halsey Taylor reserves the right to change product specifications without notice. Please visit Halseytaylor.com for the most current version of Halsey Taylor product specification sheets. This specification describes a Halsey Taylor product with design, quality, and functional benefits to the user. When making a comparison of other producers' offerings, be certain these features are not overlooked.