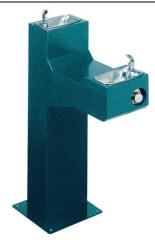

# Halsey Taylor Outdoor Endura Bi-Level Pedestal Fountain Non-Filtered Non-Refrigerated

Model 4720 FTN

### PRODUCT SPECIFICATIONS

Halsey Taylor Outdoor Endura™ Bi-Level Pedestal Fountain Non-Filtered Non-Refrigerated. Furnished with Vandal Resistant bubbler. Mechanical Front Bubbler Button activation. Product shall be Floor Mount/Freestanding, for Outdoor applications, serving 2 station(s). Unit shall be lead-free design which is certified to NSF/ANSI 61 & 372 (lead free) and meets Federal and State low-lead requirements.

| Order ID:                | 74047202000                     |
|--------------------------|---------------------------------|
| Finish:                  | Powder Coat (12 Color Options)  |
| Power:                   | No Electrical Required          |
| Bubbler Style:           | Vandal Resistant                |
| Activation by:           | Mechanical Front Bubbler Button |
| Mounting Type:           | Floor Mount/Freestanding        |
| Chilling Capacity:       | Non-refrigerated                |
| Dimensions (L x W x H):  | 26" x 14" x 43-1/2"             |
| Approx. Shipping Weight: | 100 lbs.                        |
| Installation Location:   | Outdoor                         |
| No. of Stations Served:  | 2                               |
|                          |                                 |